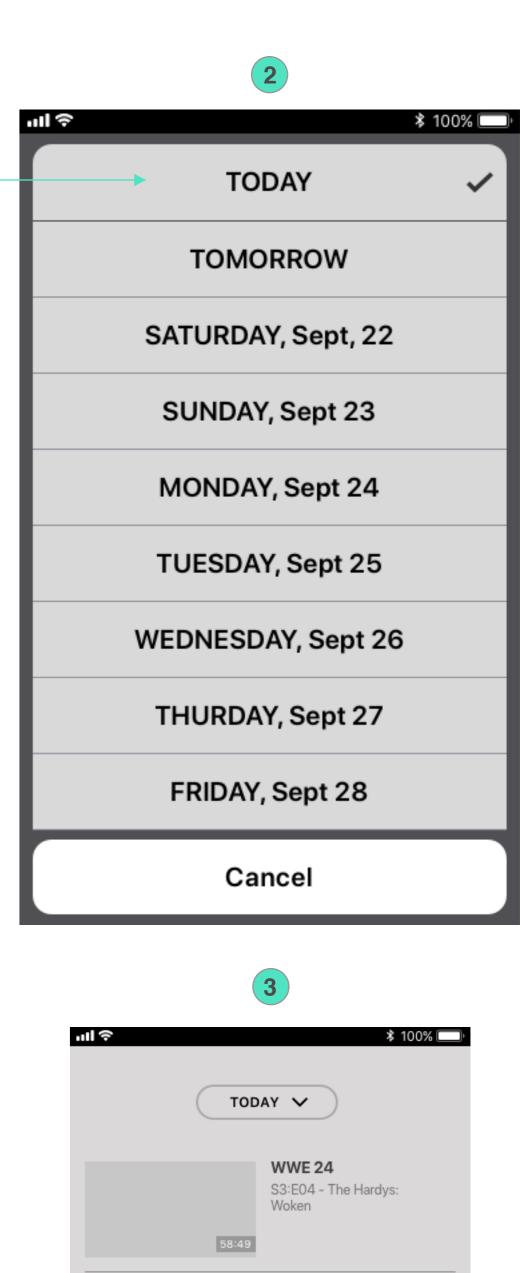

58:49 APR. 8, 2018 | TV-PG

WWE 24

S3: E04 - The Hardys:

TOMORROW

WWE 24

- ON NOW screen shows EPG of whats on now and days ahead with thumbnail asset show metadata shows listed in chronological order separated by time badge and day bubble.
- 2 TODAY bubble launches day filter.
- 3 EPG with day separator tag