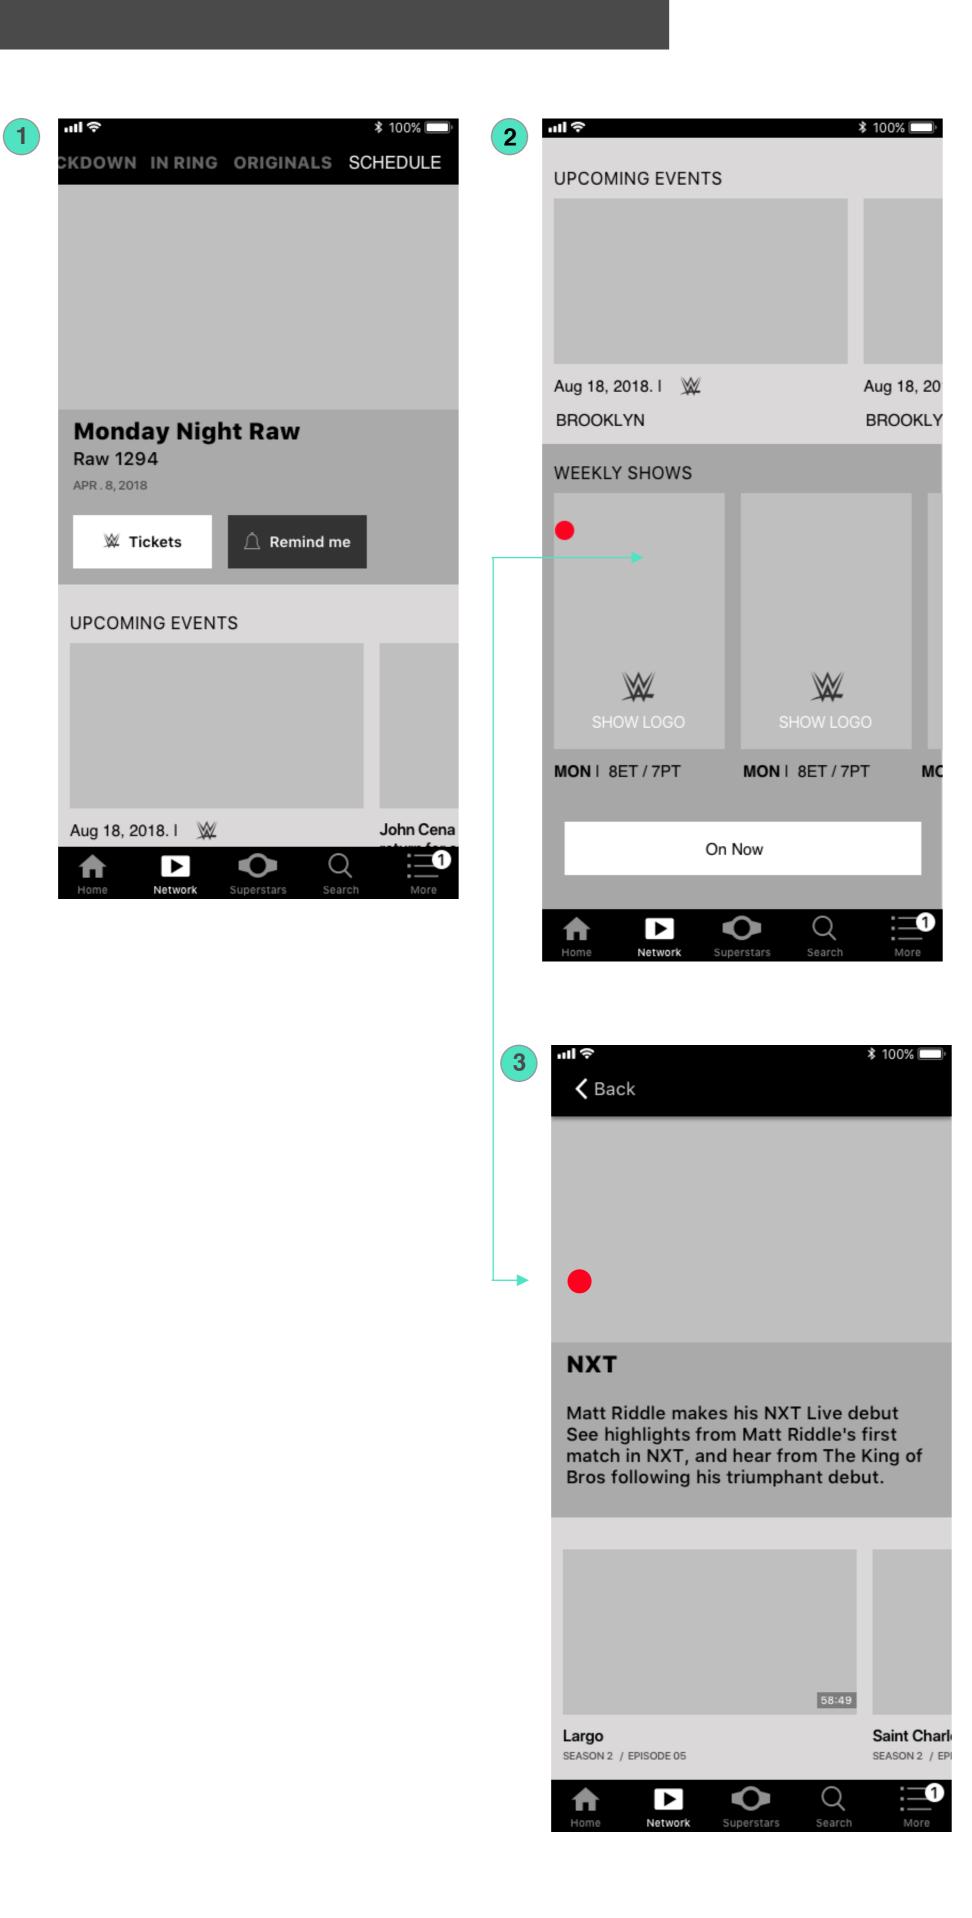

### Schedule A

- Schedule Home contains hero image, with Show Name and Date CTAs to buy tickets and Remind Me. Carousel of UPCOMING EVENTS is visible with date tag underneath thumbnails.
- Scrolling up reveals WEEKLY SHOWS carousel. Thumbnail asset with show name baked into graphic. Tune-in and watch on (Network) bug is underneath thumbnails
- Clicking on the WEEKLY SHOWS asset launches a show detail screen with Hero image with Show metadata:
- Thumbnail assets of past episodes (curated?).
  Asset contains duration tag, episode name, season#/episode#