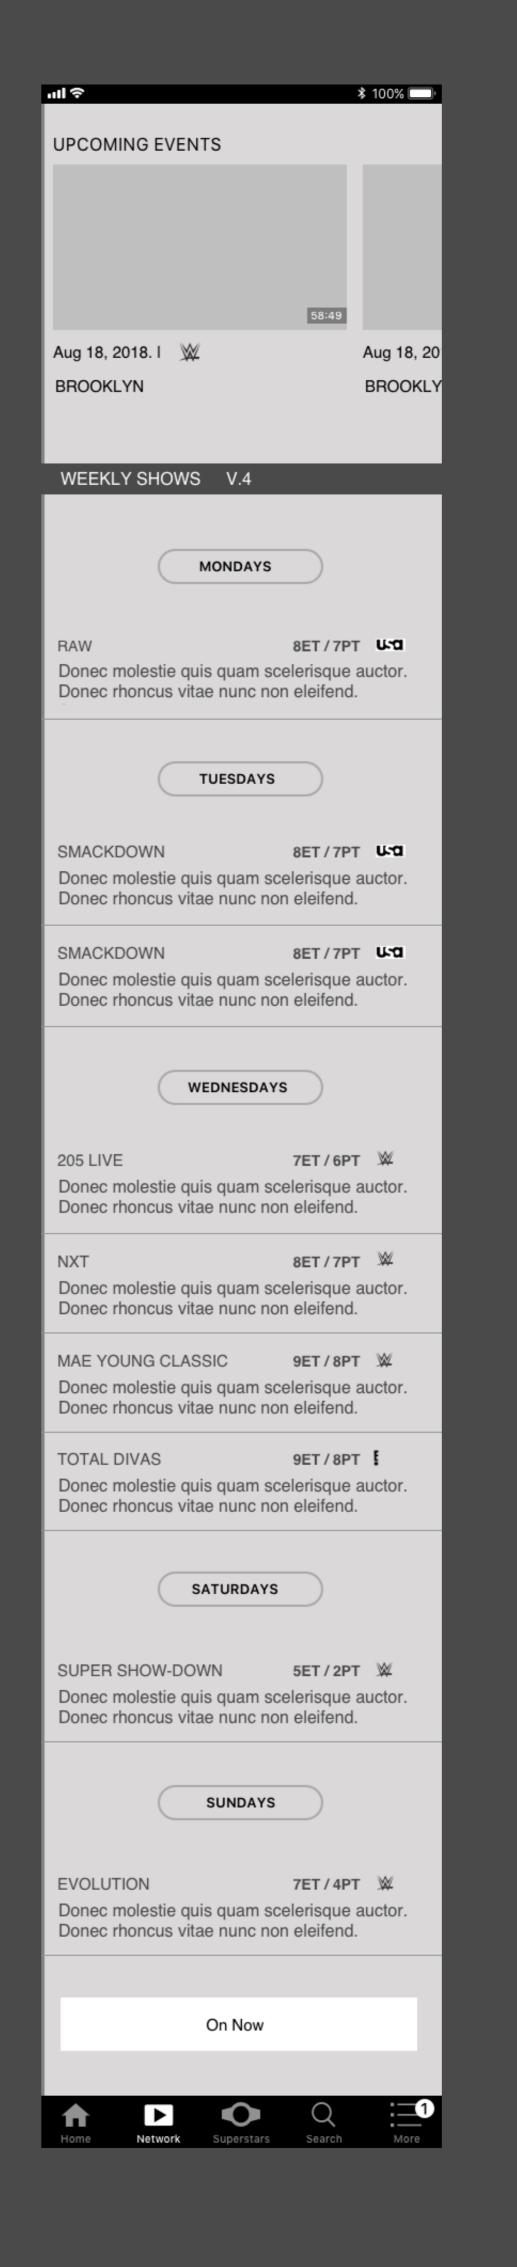

# UPCOMING EVENTS Aug 18, 2018. I Aug 18, 20 BROOKLYN WEEKLY SHOWS SHOW NAME V.1 MON I 8ET / 7PT WEEKLY SHOWS U.C. SMACKDOWN MON I 8ET / 7PT WEEKLY SHOWS WEEKLY SHOWS

SMACKDO

MON | 8ET

SMACKDOWN

MON | 8ET / 7PT