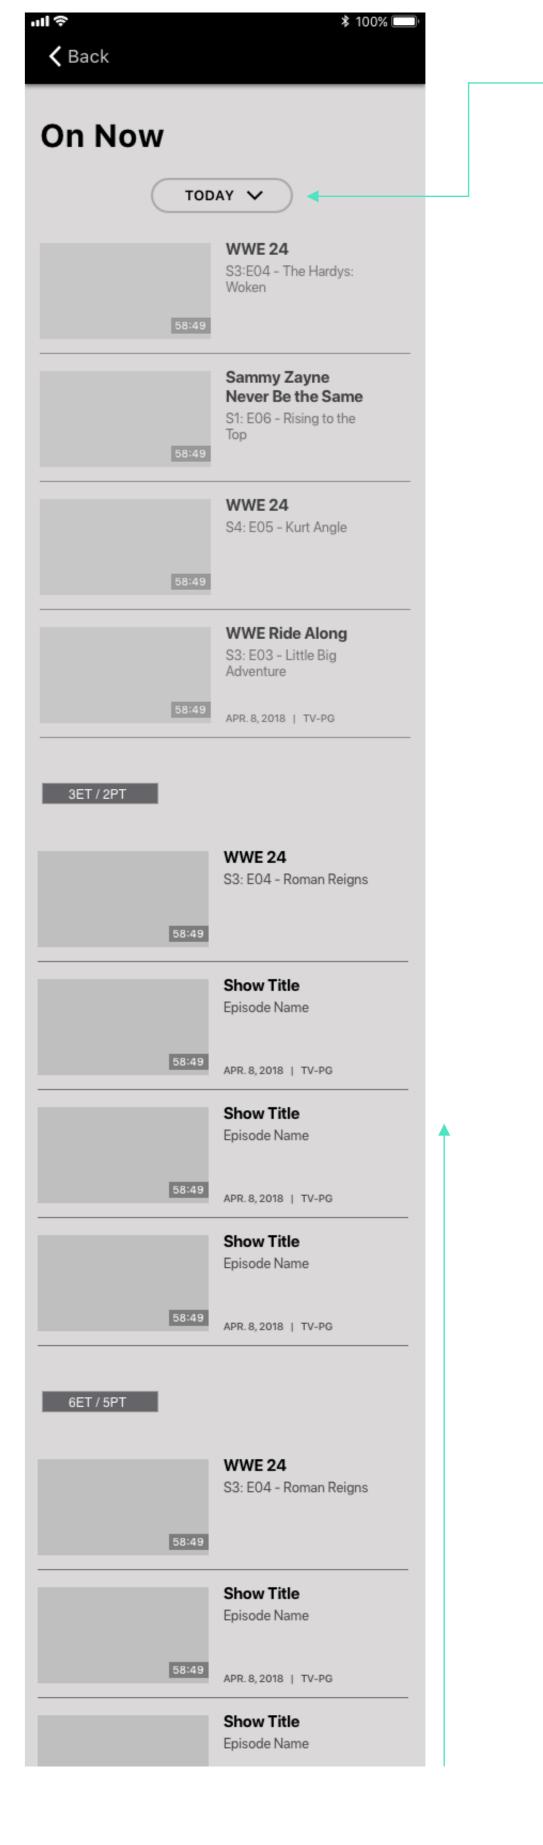

# SCHEDULE. ON NOW w/ time separator tag

w/ day filter

w/ day separator tag

Sammy Zayne Never Be the Same

S1: E06 - Rising to the

S4: E05 - Kurt Angle

WWE Ride Along S3: E03 - Little Big

Adventure

58:49 APR. 8, 2018 | TV-PG

WWE 24

S3: E04 - The Hardys:

TOMORROW

WWE 24

- ON NOW screen shows EPG of whats on now and days ahead with thumbnail asset show metadata shows listed in chronological order separated by time badge and day bubble.
- 2 TODAY bubble launches day filter.
- 3 EPG with day separator tag