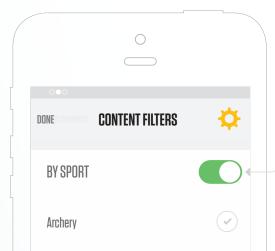

| 0               |    |
|-----------------|----|
| CONTENT FILTERS | \$ |
| BY SPORT        |    |
| MUST SEE        |    |
| TEAM USA        |    |
| MEDAL EVENTS    |    |
| ATHLETE         | >  |
| SCHEDULE        | >  |
|                 |    |
|                 |    |
|                 |    |
|                 |    |
|                 | -  |