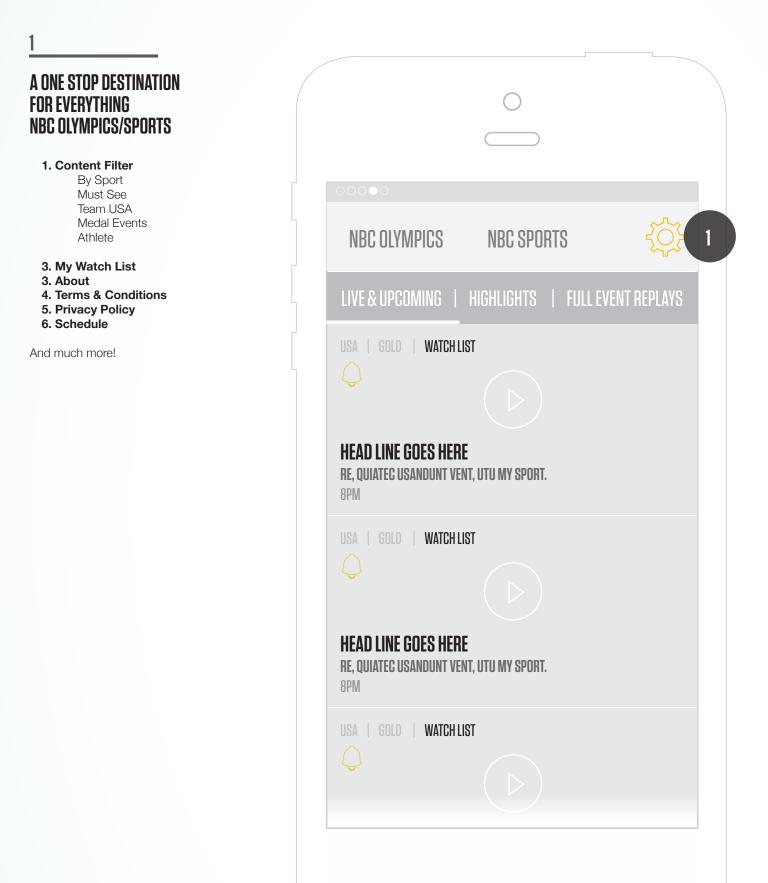

### **NBC SPORTS LIVE EXTRA - MOBILE APP - GLOBAL FILTER**

Give the user the ability to 'shop' for their favorite sport/event/country, and athlete right from the moment the launch the application. All filtering options are now consolidated inside the 'Gear'. When user tap on the icon, they will evoke a global navigation that includes a robust filtering function that lets the user easily customize their experience.

#### SETTINGS

1

This function will always be available for the users, always on top allowing easy access to filtering options and other app functions.

| 0                        |            |
|--------------------------|------------|
| ×BC OLYMPICS SETTINGS IS | <b>*</b> 1 |
| CONTENT FILTERS          | >          |
| MY WATCH LIST            | >          |
| ABOUT                    | >          |
| TERMS & CONDITIONS       | >          |
| PRIVACY POLICY           | >          |
| SCHEDULE                 | >          |
|                          |            |
|                          |            |