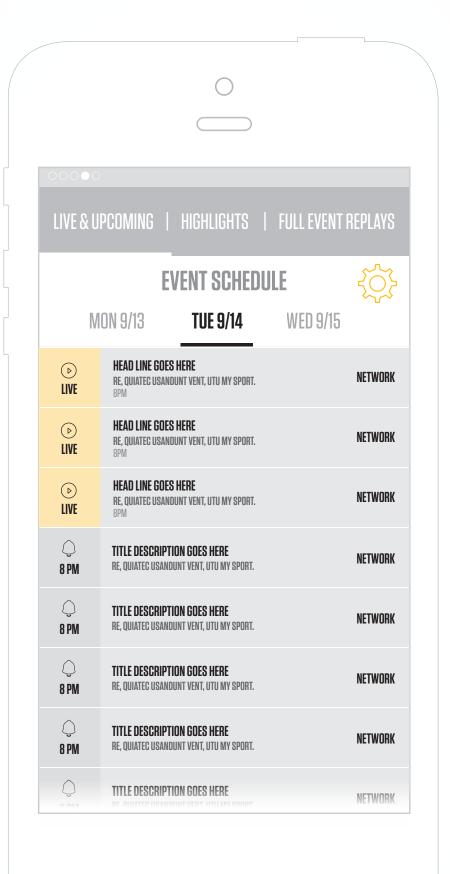

| NBC OLYMPICS    | NBC SPORTS            | र्दुः      |
|-----------------|-----------------------|------------|
| LIVE & UPCOMING | HIGHLIGHTS   FULL EVE | NT REPLAYS |

2.1

#### SPORT/PICTOGRAM

Sport picture and/or Olympic pictogram placement.

|          |         | $\bigcirc$                                                                  |              |         |
|----------|---------|-----------------------------------------------------------------------------|--------------|---------|
|          |         |                                                                             |              |         |
|          |         |                                                                             |              |         |
| LIVE & U | PCOMING | HIGHLIGHTS                                                                  | FULL EVENT F | REPLAYS |
| М        | ON 9/13 | TUE 9/14                                                                    | WED 9/15     | 50      |
| LIVE     | RE      | EAD LINE GOES HERE<br>;, quiatec usandunt vent, utu<br>M                    | I MY SPORT.  | NETWORK |
| LIVE     | RE      | <b>EAD LINE GOES HERE</b><br>;, quiatec usandunt vent, utl<br><sup>?M</sup> | I MY SPORT.  | NETWORK |
| LIVE     | RE      | <b>EAD LINE GOES HERE</b><br>5, quiatec usandunt vent, utu<br>M             | I MY SPORT.  | NETWORK |
| LIVE     | RI      | <b>EAD LINE GOES HERE</b><br>E, quiatec usandunt vent, utl<br>M             | I MY SPORT.  | NETWORK |
| 8 PM     | Т       | TLE DESCRIPTION GOES HE                                                     |              | NETWORK |
| 8:30 PM  |         | <b>EAD LINE GOES HERE</b><br>;, quiatec usandunt vent, utu                  | I MY SPORT.  | NETWORK |
| 9 PM     |         | <b>TLE DESCRIPTION GOES HE</b><br>, quiatec usandunt vent, utu              |              | NETWORK |
| 9:30 PM  |         | <b>EAD LINE GOES HERE</b><br>5, quiateg usandunt vent, utu                  | I MY SPORT.  | NETWORK |