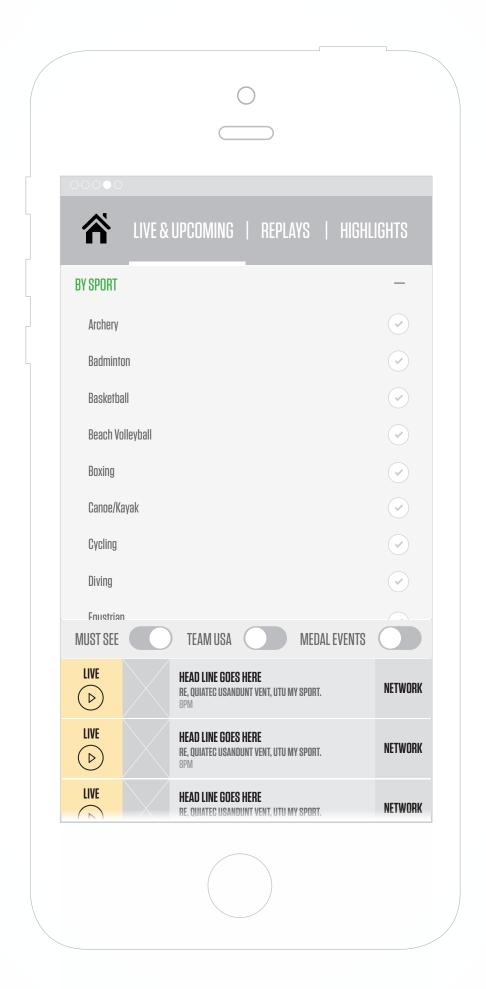

# **CLOSED, NO FILTER SELECTED**

#### 1

#### **NAV DEFAULT STATE**

Section is highlighted letting the users know which NBC property they are on. Nav slides up, secondary navigation sticks to the top. The home icon slides down next to Live & Upcoming, Replays, and Highlights.



### 1.2

#### SPORT/PICTOGRAM

Sport picture and/or Olympic pictogram placement.





# BY SPORT - EXPANDED, NO FILTER SELECTED



# SELECTED FILTERS





#### 3

### DONE

Tapping 'DONE' collapses the by sports menu/list allowing the user to see more of their selection/results.

# **COLLAPSED DASHBOARD**



TAP '+' SYMBOL

Expands filters/dashboard. Allows the

user to change their settings.

4.1

### **SCHEDULE TIME LINE**

Appears when the user interacts/ scrolls up to see more.