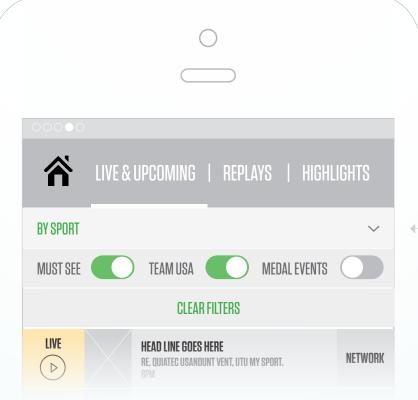

#### **NAV DEFAULT STATE**

Section is highlighted letting the users know which NBC property they are on. Nav slides up, secondary navigation sticks to the top. The home icon slides down next to Live & Upcoming, Replays, and Highlights.

#### SPORT/PICTOGRAM

Sport picture and/or Olympic pictogram placement.