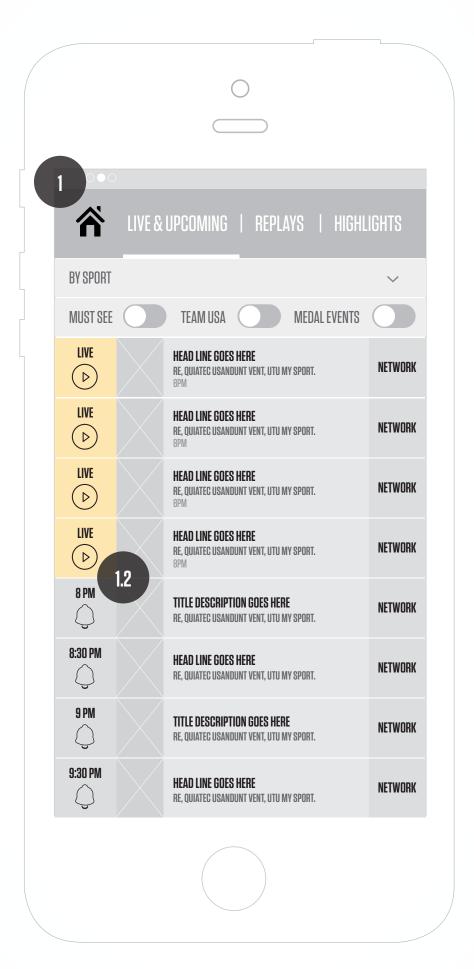

#### **NAV DEFAULT STATE**

Section is highlighted letting the users know which NBC property they are on. Nav slides up, secondary navigation sticks to the top. The home icon slides down next to Live & Upcoming, Replays, and Highlights.

### 1.2

#### SPORT/PICTOGRAM

Sport picture and/or Olympic pictogram placement.