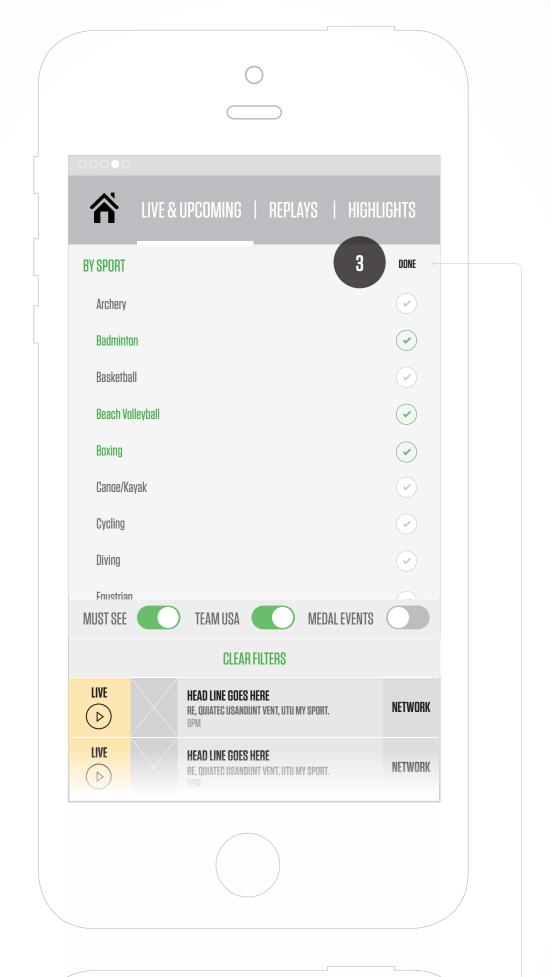

# SELECTED FILTERS

#### 3

### DONE

Tapping 'DONE' collapses the by sports menu/list allowing the user to see more of their selection/results.