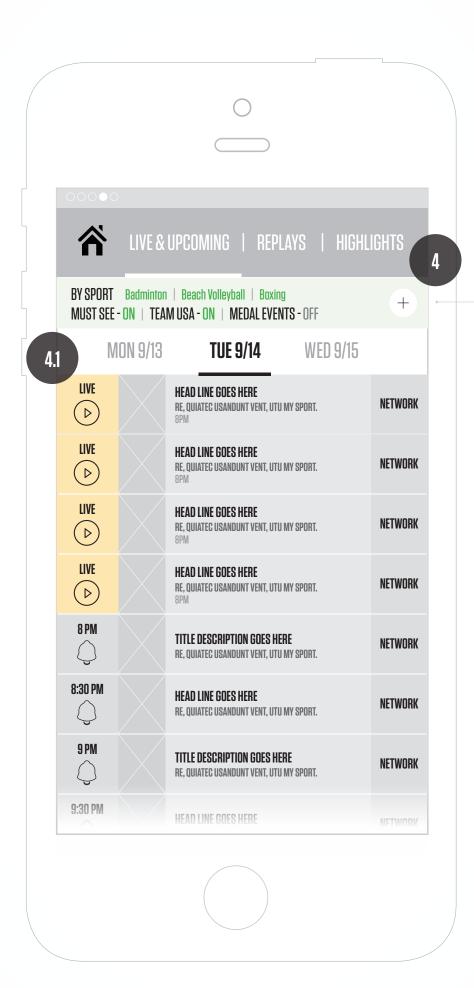

# **COLLAPSED DASHBOARD**

TAP '+' SYMBOL

Expands filters/dashboard. Allows the

user to change their settings.

4.1

### **SCHEDULE TIME LINE**

Appears when the user interacts/ scrolls up to see more.